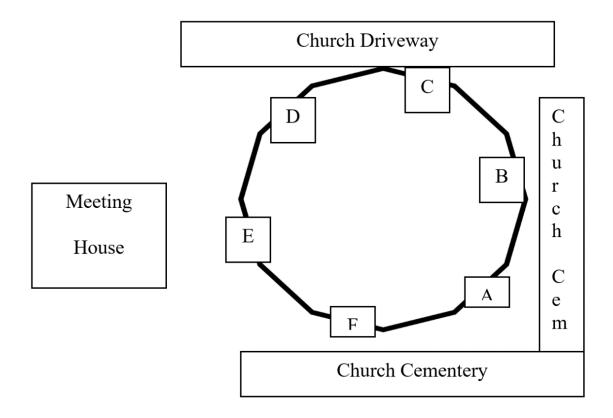

## The Columbarium at Sharon Methodist Church Cemetery

The columbarium for the inurnment of ashes at Sharon Methodist Church is installed at the southwest corner of the SMC cemetery. The area is available to visitors throughout the week and weekends during daylight hours. Sharon Methodist Church offers columbarium niches in accordance with the church's official policy for eligibility and purchase as set forth below, and as may be amended from time-to-time by the Church Council.

#### SIDE A (FACING EAST) SIDE B (TO THE RIGHT OF SIDE A) SIDE C

| A1 Etta Lee Godfrey 1/11,/1925 - 4/14/1994                                  | A2<br>Grace D. Schroeder<br>6/28/1922 - 4/14/1994                   | B1 | B2<br>Neil Al. Harlan<br>7/7/1993 - 10/20/2016 | C1 | C2<br>Rev. Robert Hall Jr.<br>12/31/1929 - 3/1/2021 |
|-----------------------------------------------------------------------------|---------------------------------------------------------------------|----|------------------------------------------------|----|-----------------------------------------------------|
| A3 Ruth Ellen Snow 7/12/1936-8/11/2023 William G. Snow 3/21/1937-11/13/2023 | A4<br>Michael a. Boyer<br>12/16/1971                                | В3 | В4                                             | С3 | C4                                                  |
| A5                                                                          | A6                                                                  | B5 | В6                                             | C5 | C6                                                  |
| A7                                                                          | A8 Emmett B. Dailey 4/23/1938 Dolly S. Dailey 9/4/1938 – 12/30/2009 | В7 | B8                                             | C7 | C8                                                  |

#### SIDE D SIDE E SIDE F

|   | D1<br>Delores Jaso<br>8/3/1934 – 5/1/2012<br>Vincent Jaso<br>Mother / Son | D2<br>Alan Conwell<br>5/1/1960<br>Lidia Conwell<br>5/1/1958 | E1 | E2 | F1 | F2<br>Sharon Ruth Pitts<br>4/22/1947 |
|---|---------------------------------------------------------------------------|-------------------------------------------------------------|----|----|----|--------------------------------------|
|   | D3<br>Madeline J. <u>Nunnmaker</u><br>5/4/1960                            | D4 Donna S. Hightower 1/26/1961 - 7/21/2014                 | E3 | E4 | F3 | F4                                   |
| ] | D5                                                                        | D6                                                          | E5 | E6 | F5 | F6                                   |
|   | D7                                                                        | D8                                                          | E7 | E8 | F7 | F8                                   |